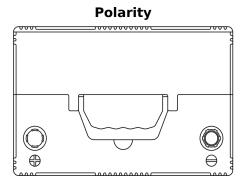

## **Product overview**

**Batteries for Cars** 

| Part number                    | EB708                       |
|--------------------------------|-----------------------------|
| Technology                     | Flooded                     |
| EAN/GTIN                       | 3661024037426               |
| Voltage                        | 12 V                        |
| Capacity                       | 70.0 Ah                     |
| CCA                            | 740 A                       |
| Length                         | 260 mm                      |
| Width                          | 180 mm                      |
| Height                         | 186 mm                      |
| Box size                       | G78                         |
| Polarity                       | ETN 1                       |
| Terminal Type                  | SAE S 3/8" side<br>Terminal |
| Hold Down                      | B7                          |
| Weights (subject of variation) | 16.70 kg                    |