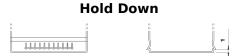

## **Product overview**

**Batteries for Cars** 

| Part number                    | EB708                       |
|--------------------------------|-----------------------------|
| Technology                     | Flooded                     |
| EAN/GTIN                       | 3661024037426               |
| Voltage                        | 12 V                        |
| Capacity                       | 70.0 Ah                     |
| CCA                            | 740 A                       |
| Length                         | 260 mm                      |
| Width                          | 180 mm                      |
| Height                         | 186 mm                      |
| Box size                       | G78                         |
| Polarity                       | ETN 1                       |
| Terminal Type                  | SAE S 3/8" side<br>Terminal |
| Hold Down                      | B7                          |
| Weights (subject of variation) | 16.70 kg                    |