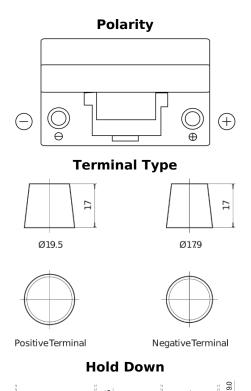

## **Excell EB704**

| Part number                    | EB704         |
|--------------------------------|---------------|
| Technology                     | Flooded       |
| EAN/GTIN                       | 3661024034432 |
| Voltage                        | 12 V          |
| Capacity                       | 70.0 Ah       |
| CCA                            | 540 A         |
| Length                         | 270 mm        |
| Width                          | 173 mm        |
| Height                         | 222 mm        |
| Box size                       | D26           |
| Polarity                       | ETN 0         |
| Terminal Type                  | EN taper post |
| Hold Down                      | Korean B1+B6  |
| Weights (subject of variation) | 16.10 kg      |