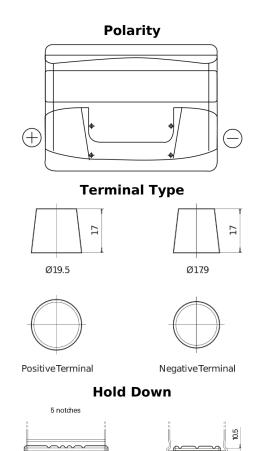

## **Excell EB621**

| Part number                    | EB621         |
|--------------------------------|---------------|
| Technology                     | Flooded       |
| EAN/GTIN                       | 3661024034548 |
| Voltage                        | 12 V          |
| Capacity                       | 62.0 Ah       |
| CCA                            | 540 A         |
| Length                         | 242 mm        |
| Width                          | 175 mm        |
| Height                         | 190 mm        |
| Box size                       | L02           |
| Polarity                       | ETN 1         |
| Terminal Type                  | EN taper post |
| Hold Down                      | B13           |
| Weights (subject of variation) | 14.20 kg      |