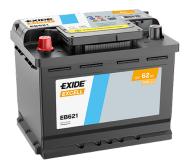

## **Excell EB621**

| Part number                    | EB621         |
|--------------------------------|---------------|
| Technology                     | Flooded       |
| EAN/GTIN                       | 3661024034548 |
| Voltage                        | 12 V          |
| Capacity                       | 62.0 Ah       |
| CCA                            | 540 A         |
| Length                         | 242 mm        |
| Width                          | 175 mm        |
| Height                         | 190 mm        |
| Box size                       | L02           |
| Polarity                       | ETN 1         |
| Terminal Type                  | EN taper post |
| Hold Down                      | B13           |
| Weights (subject of variation) | 14.20 kg      |