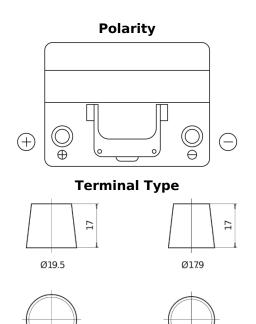

## **Excell EB605**

| Part number                    | EB605         |
|--------------------------------|---------------|
| Technology                     | Flooded       |
| EAN/GTIN                       | 3661024034425 |
| Voltage                        | 12 V          |
| Capacity                       | 60.0 Ah       |
| CCA                            | 480 A         |
| Length                         | 230 mm        |
| Width                          | 173 mm        |
| Height                         | 222 mm        |
| Box size                       | D23           |
| Polarity                       | ETN 1         |
| Terminal Type                  | EN taper post |
| Hold Down                      | Korean B1     |
| Weights (subject of variation) | 14.60 kg      |