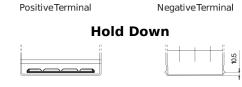

## **Excell EB605**

| Part number                    | EB605         |
|--------------------------------|---------------|
| Technology                     | Flooded       |
| EAN/GTIN                       | 3661024034425 |
| Voltage                        | 12 V          |
| Capacity                       | 60.0 Ah       |
| CCA                            | 480 A         |
| Length                         | 230 mm        |
| Width                          | 173 mm        |
| Height                         | 222 mm        |
| Box size                       | D23           |
| Polarity                       | ETN 1         |
| Terminal Type                  | EN taper post |
| Hold Down                      | Korean B1     |
| Weights (subject of variation) | 14.60 kg      |