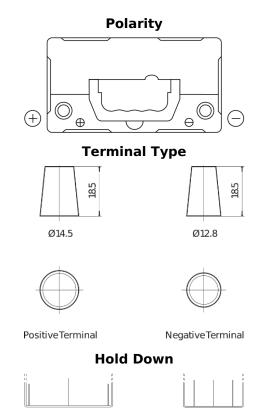

## **Excell EB457**

| Part number                    | EB457          |
|--------------------------------|----------------|
| Technology                     | Flooded        |
| EAN/GTIN                       | 3661024034364  |
| Voltage                        | 12 V           |
| Capacity                       | 45.0 Ah        |
| CCA                            | 330 A          |
| Length                         | 237 mm         |
| Width                          | 127 mm         |
| Height                         | 227 mm         |
| Box size                       | B24            |
| Polarity                       | ETN 1          |
| Terminal Type                  | JIS taper post |
| Hold Down                      | В0             |
| Weights (subject of variation) | 11.40 kg       |