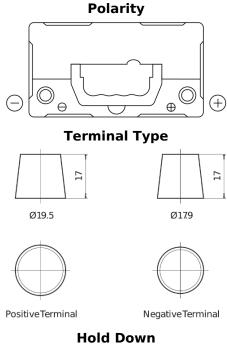

## **Product overview**

**Batteries for Cars** 

| Part number                    | EB454         |
|--------------------------------|---------------|
| Technology                     | Flooded       |
| EAN/GTIN                       | 3661024034371 |
| Voltage                        | 12 V          |
| Capacity                       | 45.0 Ah       |
| CCA                            | 330 A         |
| Length                         | 237 mm        |
| Width                          | 127 mm        |
| Height                         | 227 mm        |
| Box size                       | B24           |
| Polarity                       | ETN 0         |
| Terminal Type                  | EN taper post |
| Hold Down                      | В0            |
| Weights (subject of variation) | 11.40 kg      |