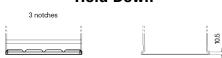

## **Hold Down**

Design, features and specifications are subject to change without notice. We disclaim any representation or warranty, express or implied, concerning the data or recommendations, and in no event shall be liable for any loss or damage claimed to have arisen as a result. Some products may not be available in your local market.

## **Excell EB450**

| Part number                    | EB450         |
|--------------------------------|---------------|
| Technology                     | Flooded       |
| EAN/GTIN                       | 3661024034494 |
| Voltage                        | 12 V          |
| Capacity                       | 45.0 Ah       |
| CCA                            | 330 A         |
| Length                         | 220 mm        |
| Width                          | 135 mm        |
| Height                         | 225 mm        |
| Box size                       | E02           |
| Polarity                       | ETN 0         |
| Terminal Type                  | EN taper post |
| Hold Down                      | B1            |
| Weights (subject of variation) | 12.50 kg      |