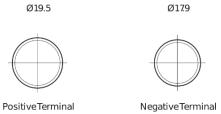

## Polarity Terminal Type

## **Excell EB450**

| Part number                    | EB450         |
|--------------------------------|---------------|
| Technology                     | Flooded       |
| EAN/GTIN                       | 3661024034494 |
| Voltage                        | 12 V          |
| Capacity                       | 45.0 Ah       |
| CCA                            | 330 A         |
| Length                         | 220 mm        |
| Width                          | 135 mm        |
| Height                         | 225 mm        |
| Box size                       | E02           |
| Polarity                       | ETN 0         |
| Terminal Type                  | EN taper post |
| Hold Down                      | B1            |
| Weights (subject of variation) | 12.50 kg      |