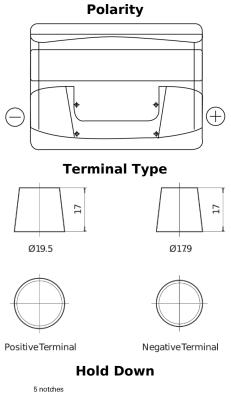

## **Excell EB442**

| Part number                    | EB442         |
|--------------------------------|---------------|
| Technology                     | Flooded       |
| EAN/GTIN                       | 3661024034609 |
| Voltage                        | 12 V          |
| Capacity                       | 44.0 Ah       |
| CCA                            | 420 A         |
| Length                         | 207 mm        |
| Width                          | 175 mm        |
| Height                         | 175 mm        |
| Box size                       | LB1           |
| Polarity                       | ETN 0         |
| Terminal Type                  | EN taper post |
| Hold Down                      | B13           |
| Weights (subject of variation) | 10.60 kg      |