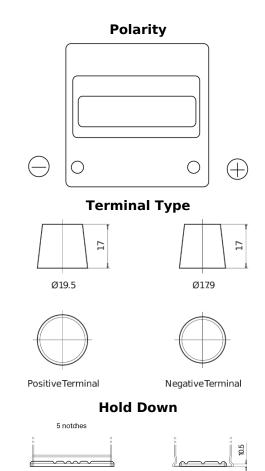

## **Excell EB440**

| Part number                    | EB440         |
|--------------------------------|---------------|
| Technology                     | Flooded       |
| EAN/GTIN                       | 3661024034500 |
| Voltage                        | 12 V          |
| Capacity                       | 44.0 Ah       |
| CCA                            | 400 A         |
| Length                         | 175 mm        |
| Width                          | 175 mm        |
| Height                         | 190 mm        |
| Box size                       | L00           |
| Polarity                       | ETN 0         |
| Terminal Type                  | EN taper post |
| Hold Down                      | B13           |
| Weights (subject of variation) | 10.70 kg      |