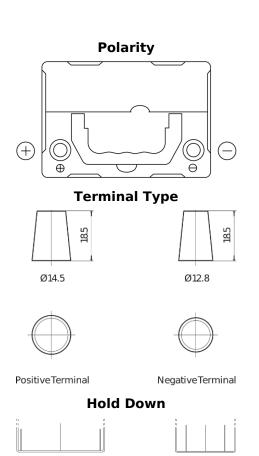

## **Excell EB357**

| Part number         | EB357          |
|---------------------|----------------|
| Technology          | Flooded        |
| EAN/GTIN            | 3661024034340  |
| Voltage             | 12 V           |
| Capacity            | 35.0 Ah        |
| CCA                 | 240 A          |
| Length              | 187 mm         |
| Width               | 127 mm         |
| Height              | 220 mm         |
| Box size            | B19            |
| Polarity            | ETN 1          |
| Terminal Type       | JIS taper post |
| Hold Down           | B0             |
| Weights (subject of | 8.90 kg        |
| variation)          |                |