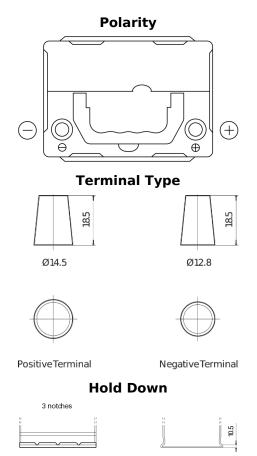

## **Excell EB356A**

| Part number                    | EB356A         |
|--------------------------------|----------------|
| Technology                     | Flooded        |
| EAN/GTIN                       | 3661024034883  |
| Voltage                        | 12 V           |
| Capacity                       | 35.0 Ah        |
| CCA                            | 240 A          |
| Length                         | 187 mm         |
| Width                          | 127 mm         |
| Height                         | 220 mm         |
| Box size                       | B19            |
| Polarity                       | ETN 0          |
| Terminal Type                  | JIS taper post |
| Hold Down                      | Korean B1 Long |
| Weights (subject of variation) | 8.90 kg        |