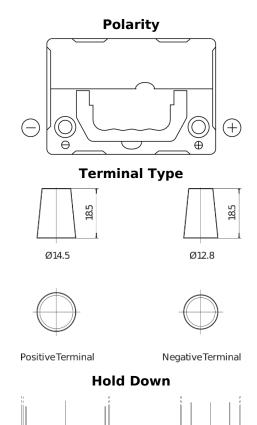

## **Excell EB356**

| Part number                    | EB356          |
|--------------------------------|----------------|
| Technology                     | Flooded        |
| EAN/GTIN                       | 3661024034333  |
| Voltage                        | 12 V           |
| Capacity                       | 35.0 Ah        |
| CCA                            | 240 A          |
| Length                         | 187 mm         |
| Width                          | 127 mm         |
| Height                         | 220 mm         |
| Box size                       | B19            |
| Polarity                       | ETN 0          |
| Terminal Type                  | JIS taper post |
| Hold Down                      | В0             |
| Weights (subject of variation) | 8.90 kg        |