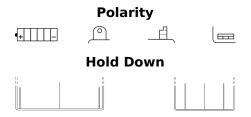

## **Conventional EB12A-A**

| Part number                    | EB12A-A       |
|--------------------------------|---------------|
| Technology                     | Flooded       |
| EAN/GTIN                       | 3661024033299 |
| Voltage                        | 12 V          |
| Capacity                       | 12.0 Ah       |
| CCA                            | 165 A         |
| Length                         | 135 mm        |
| Width                          | 80 mm         |
| Height                         | 160 mm        |
| Box size                       | C45           |
| Polarity                       | ETN 1         |
| Terminal Type                  | M06           |
| Hold Down                      | В0            |
| Weights (subject of variation) | 4.20 kg       |