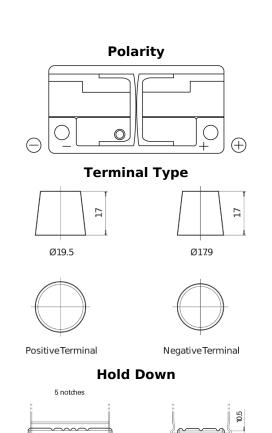

## **Excell EB1100**

| Part number                    | EB1100        |
|--------------------------------|---------------|
| Technology                     | Flooded       |
| EAN/GTIN                       | 3661024036238 |
| Voltage                        | 12 V          |
| Capacity                       | 110.0 Ah      |
| CCA                            | 850 A         |
| Length                         | 392 mm        |
| Width                          | 175 mm        |
| Height                         | 190 mm        |
| Box size                       | L06           |
| Polarity                       | ETN 0         |
| Terminal Type                  | EN taper post |
| Hold Down                      | B13           |
| Weights (subject of variation) | 26.30 kg      |
|                                |               |