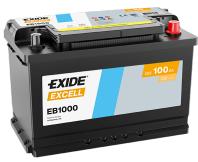

## **Excell EB1000**

| Part number                    | EB1000        |
|--------------------------------|---------------|
| Technology                     | Flooded       |
| EAN/GTIN                       | 3661024034715 |
| Voltage                        | 12 V          |
| Capacity                       | 100.0 Ah      |
| CCA                            | 720 A         |
| Length                         | 315 mm        |
| Width                          | 175 mm        |
| Height                         | 205 mm        |
| Box size                       | LH4           |
| Polarity                       | ETN 0         |
| Terminal Type                  | EN taper post |
| Hold Down                      | B13           |
| Weights (subject of variation) | 21.90 kg      |