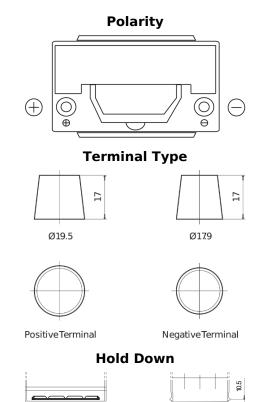

## **Premium EA955**

| Part number                    | EA955         |
|--------------------------------|---------------|
| Technology                     | Flooded       |
| EAN/GTIN                       | 3661024034197 |
| Voltage                        | 12 V          |
| Capacity                       | 95.0 Ah       |
| CCA                            | 800 A         |
| Length                         | 306 mm        |
| Width                          | 173 mm        |
| Height                         | 222 mm        |
| Box size                       | D31           |
| Polarity                       | ETN 1         |
| Terminal Type                  | EN taper post |
| Hold Down                      | Korean B1     |
| Weights (subject of variation) | 21.40 kg      |