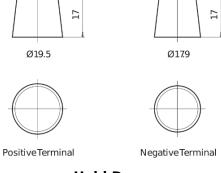

## **Premium EA770**

| Part number                    | EA770         |
|--------------------------------|---------------|
| Technology                     | Flooded       |
| EAN/GTIN                       | 3661024034241 |
| Voltage                        | 12 V          |
| Capacity                       | 77.0 Ah       |
| CCA                            | 760 A         |
| Length                         | 278 mm        |
| Width                          | 175 mm        |
| Height                         | 190 mm        |
| Box size                       | L03           |
| Polarity                       | ETN 0         |
| Terminal Type                  | EN taper post |
| Hold Down                      | B13           |
| Weights (subject of variation) | 17.50 kg      |