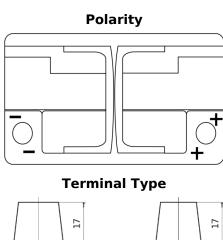

## **Premium EA770**

| Part number                    | EA770         |
|--------------------------------|---------------|
| Technology                     | Flooded       |
| EAN/GTIN                       | 3661024034241 |
| Voltage                        | 12 V          |
| Capacity                       | 77.0 Ah       |
| CCA                            | 760 A         |
| Length                         | 278 mm        |
| Width                          | 175 mm        |
| Height                         | 190 mm        |
| Box size                       | L03           |
| Polarity                       | ETN 0         |
| Terminal Type                  | EN taper post |
| Hold Down                      | B13           |
| Weights (subject of variation) | 17.50 kg      |