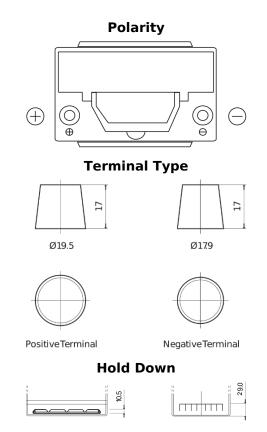

## **Premium EA755**

| Part number                    | EA755         |
|--------------------------------|---------------|
| Technology                     | Flooded       |
| EAN/GTIN                       | 3661024034173 |
| Voltage                        | 12 V          |
| Capacity                       | 75.0 Ah       |
| CCA                            | 630 A         |
| Length                         | 270 mm        |
| Width                          | 173 mm        |
| Height                         | 222 mm        |
| Box size                       | D26           |
| Polarity                       | ETN 1         |
| Terminal Type                  | EN taper post |
| Hold Down                      | Korean B1+B6  |
| Weights (subject of variation) | 17.40 kg      |