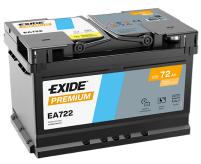

## **Premium EA722**

| Part number                    | EA722         |
|--------------------------------|---------------|
| Technology                     | Flooded       |
| EAN/GTIN                       | 3661024034289 |
| Voltage                        | 12 V          |
| Capacity                       | 72.0 Ah       |
| CCA                            | 720 A         |
| Length                         | 278 mm        |
| Width                          | 175 mm        |
| Height                         | 175 mm        |
| Box size                       | LB3           |
| Polarity                       | ETN 0         |
| Terminal Type                  | EN taper post |
| Hold Down                      | B13           |
| Weights (subject of variation) | 15.90 kg      |