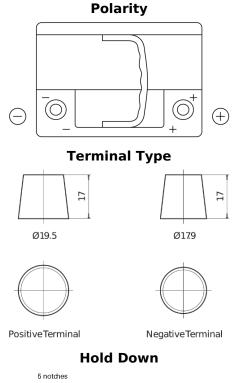

## **Premium EA640**

| Part number                    | EA640         |
|--------------------------------|---------------|
| Technology                     | Flooded       |
| EAN/GTIN                       | 3661024034227 |
| Voltage                        | 12 V          |
| Capacity                       | 64.0 Ah       |
| CCA                            | 640 A         |
| Length                         | 242 mm        |
| Width                          | 175 mm        |
| Height                         | 190 mm        |
| Box size                       | L02           |
| Polarity                       | ETN 0         |
| Terminal Type                  | EN taper post |
| Hold Down                      | B13           |
| Weights (subject of variation) | 14.90 kg      |