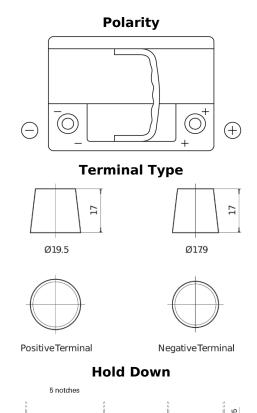

## **Premium EA612**

| Part number                    | EA612         |
|--------------------------------|---------------|
| Technology                     | Flooded       |
| EAN/GTIN                       | 3661024034272 |
| Voltage                        | 12 V          |
| Capacity                       | 61.0 Ah       |
| CCA                            | 600 A         |
| Length                         | 242 mm        |
| Width                          | 175 mm        |
| Height                         | 175 mm        |
| Box size                       | LB2           |
| Polarity                       | ETN 0         |
| Terminal Type                  | EN taper post |
| Hold Down                      | B13           |
| Weights (subject of variation) | 14.00 kg      |