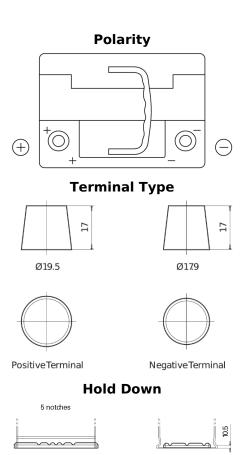

## **Premium EA601**

| Part number                    | EA601         |
|--------------------------------|---------------|
| Technology                     | Flooded       |
| EAN/GTIN                       | 3661024034234 |
| Voltage                        | 12 V          |
| Capacity                       | 60.0 Ah       |
| CCA                            | 600 A         |
| Length                         | 242 mm        |
| Width                          | 175 mm        |
| Height                         | 190 mm        |
| Box size                       | L02           |
| Polarity                       | ETN 1         |
| Terminal Type                  | EN taper post |
| Hold Down                      | B13           |
| Weights (subject of variation) | 15.00 kg      |
|                                |               |