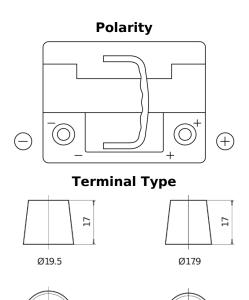

## **Premium EA530**

| Part number                    | EA530         |
|--------------------------------|---------------|
| Technology                     | Flooded       |
| EAN/GTIN                       | 3661024034203 |
| Voltage                        | 12 V          |
| Capacity                       | 53.0 Ah       |
| CCA                            | 540 A         |
| Length                         | 207 mm        |
| Width                          | 175 mm        |
| Height                         | 190 mm        |
| Box size                       | L01           |
| Polarity                       | ETN 0         |
| Terminal Type                  | EN taper post |
| Hold Down                      | B13           |
| Weights (subject of variation) | 12.70 kg      |

## **Hold Down**

NegativeTerminal

PositiveTerminal

Design, features and specifications are subject to change without notice. We disclaim any representation or warranty, express or implied, concerning the data or recommendations, and in no event shall be liable for any loss or damage claimed to have arisen as a result. Some products may not be available in your local market.