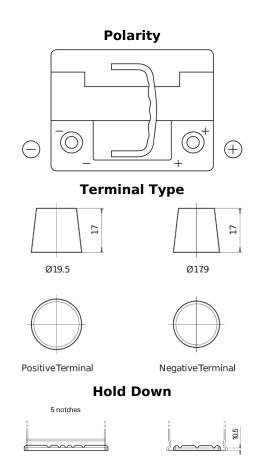

## **Premium EA472**

| Part number                    | EA472         |
|--------------------------------|---------------|
| Technology                     | Flooded       |
| EAN/GTIN                       | 3661024034265 |
| Voltage                        | 12 V          |
| Capacity                       | 47.0 Ah       |
| CCA                            | 450 A         |
| Length                         | 207 mm        |
| Width                          | 175 mm        |
| Height                         | 175 mm        |
| Box size                       | LB1           |
| Polarity                       | ETN 0         |
| Terminal Type                  | EN taper post |
| Hold Down                      | B13           |
| Weights (subject of variation) | 11.40 kg      |
|                                |               |