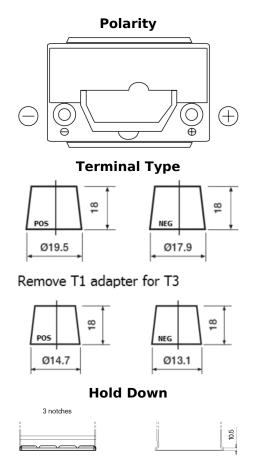

## **Premium EA456**

| Part number                    | EA456          |
|--------------------------------|----------------|
| Technology                     | Flooded        |
| EAN/GTIN                       | 3661024034128  |
| Voltage                        | 12 V           |
| Capacity                       | 45.0 Ah        |
| CCA                            | 390 A          |
| Length                         | 237 mm         |
| Width                          | 127 mm         |
| Height                         | 227 mm         |
| Box size                       | B24            |
| Polarity                       | ETN 0          |
| Terminal Type                  | JIS taper post |
| Hold Down                      | B1             |
| Weights (subject of variation) | 11.80 kg       |