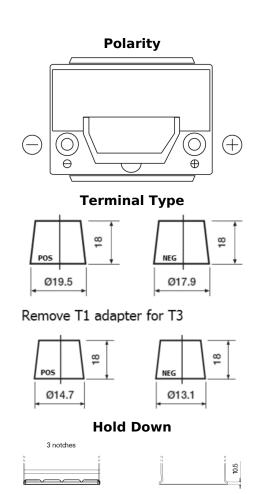

## **Premium EA406**

| Part number                    | EA406          |
|--------------------------------|----------------|
| Technology                     | Flooded        |
| EAN/GTIN                       | 3661024037433  |
| Voltage                        | 12 V           |
| Capacity                       | 40.0 Ah        |
| CCA                            | 350 A          |
| Length                         | 187 mm         |
| Width                          | 127 mm         |
| Height                         | 220 mm         |
| Box size                       | B19            |
| Polarity                       | ETN 0          |
| Terminal Type                  | JIS taper post |
| Hold Down                      | B1             |
| Weights (subject of variation) | 9.30 kg        |
|                                |                |