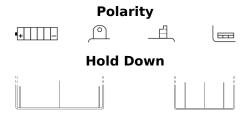

## Conventional 12N12A-4A-1

| Part number                    | 12N12A-4A-1   |
|--------------------------------|---------------|
| Technology                     | Flooded       |
| EAN/GTIN                       | 3661024033282 |
| Voltage                        | 12 V          |
| Capacity                       | 12.0 Ah       |
| CCA                            | 115 A         |
| Length                         | 135 mm        |
| Width                          | 80 mm         |
| Height                         | 160 mm        |
| Box size                       | C45           |
| Polarity                       | ETN 1         |
| Terminal Type                  | M06           |
| Hold Down                      | В0            |
| Weights (subject of variation) | 3.90 kg       |