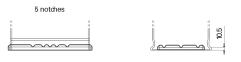

## **Terminal Type**

Ø17.9

NegativeTerminal

17

PositiveTerminal

Hold Down

Design, features and specifications are subject to change without notice. We disclaim any representation or warranty, express or implied, concerning the data or recommendations, and in no event shall be liable for any loss or damage claimed to have arisen as a result. Some products may not be available in your local market.