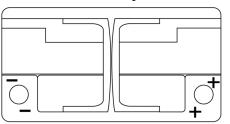

s** 

## EFB DL800





| Part number                    | DL800         |
|--------------------------------|---------------|
| Technology                     | EFB           |
| EAN/GTIN                       | 3661024025706 |
| Voltage                        | 12 V          |
| Capacity                       | 80.0 Ah       |
| CCA                            | 800 A         |
| Length                         | 315 mm        |
| Width                          | 175 mm        |
| Height                         | 190 mm        |
| Box size                       | L04           |
| Polarity                       | ETN 0         |
| Terminal Type                  | EN taper post |
| Hold Down                      | B13           |
| Weights (subject of variation) | 22.10 kg      |

Polarity



## **Terminal Type**





Ø17.9

NegativeTerminal

17

PositiveTerminal

Hold Down



Design, features and specifications are subject to change without notice. We disclaim any representation or warranty, express or implied, concerning the data or recommendations, and in no event shall be liable for any loss or damage claimed to have arisen as a result. Some products may not be available in your local market.