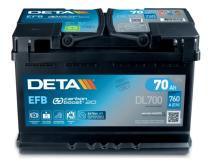

## **EFB DL700**

| DI 700        |
|---------------|
| DL700         |
| EFB           |
| 3661024025690 |
| 12 V          |
| 70.0 Ah       |
| 760 A         |
| 278 mm        |
| 175 mm        |
| 190 mm        |
| L03           |
| ETN 0         |
| EN taper post |
| B13           |
| 19.30 kg      |
|               |
|               |