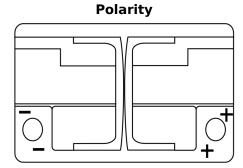

## Terminal Type Ø19.5 Ø179

NegativeTerminal

**Hold Down** 

Design, features and specifications are subject to change without notice. We disclaim any representation or warranty, express or implied, concerning the data or recommendations, and in no event shall be liable for any loss or damage claimed to have arisen as a result. Some products may not be available in your local market.