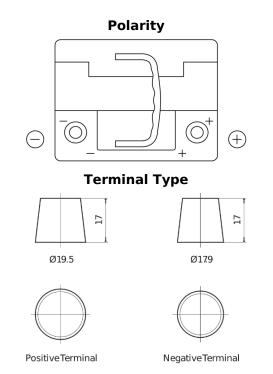

## EFB DL550

| Part number                    | DL550         |
|--------------------------------|---------------|
| Technology                     | EFB           |
| EAN/GTIN                       | 3661024026444 |
| Voltage                        | 12 V          |
| Capacity                       | 55.0 Ah       |
| CCA                            | 540 A         |
| Length                         | 207 mm        |
| Width                          | 175 mm        |
| Height                         | 190 mm        |
| Box size                       | L01           |
| Polarity                       | ETN 0         |
| Terminal Type                  | EN taper post |
| Hold Down                      | B13           |
| Weights (subject of variation) | 14.10 kg      |