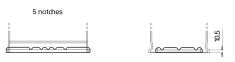

## EFB DL1000

| Part number                    | DL1000        |
|--------------------------------|---------------|
| Technology                     | EFB           |
| EAN/GTIN                       | 3661024026888 |
| Voltage                        | 12 V          |
| Capacity                       | 100.0 Ah      |
| CCA                            | 900 A         |
| Length                         | 353 mm        |
| Width                          | 175 mm        |
| Height                         | 190 mm        |
| Box size                       | L05           |
| Polarity                       | ETN 0         |
| Terminal Type                  | EN taper post |
| Hold Down                      | B13           |
| Weights (subject of variation) | 25.50 kg      |