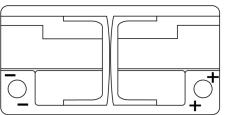

Polarity

**Terminal Type** 

Ø19.5

17

PositiveTerminal

NegativeTerminal

Design, features and specifications are subject to change without notice. We disclaim any representation or warranty, express or implied, concerning the data or recommendations, and in no event shall be liable for any loss or damage claimed to have arisen as a result. Some products may not be available in your local market.