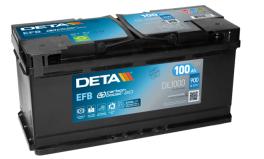

## EFB DL1000

| Part number                    | DL1000        |
|--------------------------------|---------------|
| Technology                     | EFB           |
| EAN/GTIN                       | 3661024026888 |
| Voltage                        | 12 V          |
| Capacity                       | 100.0 Ah      |
| CCA                            | 900 A         |
| Length                         | 353 mm        |
| Width                          | 175 mm        |
| Height                         | 190 mm        |
| Box size                       | L05           |
| Polarity                       | ETN 0         |
| Terminal Type                  | EN taper post |
| Hold Down                      | B13           |
| Weights (subject of variation) | 25.50 kg      |