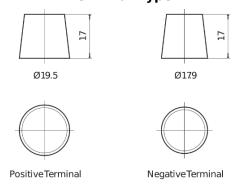

number                    | DK960         |
|--------------------------------|---------------|
| Technology                     | AGM           |
| EAN/GTIN                       | 3661024027144 |
| Voltage                        | 12 V          |
| Capacity                       | 96.0 Ah       |
| CCA                            | 850 A         |
| Length                         | 353 mm        |
| Width                          | 175 mm        |
| Height                         | 190 mm        |
| Box size                       | L05           |
| Polarity                       | ETN 0         |
| Terminal Type                  | EN taper post |
| Hold Down                      | B13           |
| Weights (subject of variation) | 26.10 kg      |



# **Polarity**



# **Terminal Type**



### **Hold Down**



Design, features and specifications are subject to change without notice. We disclaim any representation or warranty, express or implied, concerning the data or recommendations, and in no event shall be liable for any loss or damage claimed to have arisen as a result. Some products may not be available in your local market.