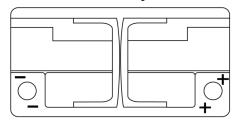

GM DK960**





| Part number                    | DK960         |
|--------------------------------|---------------|
| Technology                     | AGM           |
| EAN/GTIN                       | 3661024027144 |
| Voltage                        | 12 V          |
| Capacity                       | 96.0 Ah       |
| CCA                            | 850 A         |
| Length                         | 353 mm        |
| Width                          | 175 mm        |
| Height                         | 190 mm        |
| Box size                       | L05           |
| Polarity                       | ETN 0         |
| Terminal Type                  | EN taper post |
| Hold Down                      | B13           |
| Weights (subject of variation) | 26.10 kg      |



# **Polarity**



# **Terminal Type**



### **Hold Down**



Design, features and specifications are subject to change without notice. We disclaim any representation or warranty, express or implied, concerning the data or recommendations, and in no event shall be liable for any loss or damage claimed to have arisen as a result. Some products may not be available in your local market.