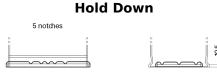

## **AGM DK820**

**Polarity** 

| Part number                    | DK820         |
|--------------------------------|---------------|
| Technology                     | AGM           |
| EAN/GTIN                       | 3661024027137 |
| Voltage                        | 12 V          |
| Capacity                       | 82.0 Ah       |
| CCA                            | 800 A         |
| Length                         | 315 mm        |
| Width                          | 175 mm        |
| Height                         | 190 mm        |
| Box size                       | L04           |
| Polarity                       | ETN 0         |
| Terminal Type                  | EN taper post |
| Hold Down                      | B13           |
| Weights (subject of variation) | 23.30 kg      |