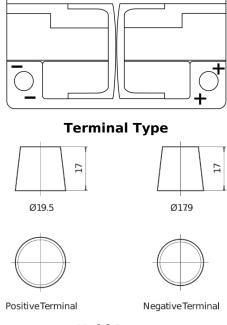

## **AGM DK820**

**Polarity** 

| Part number                    | DK820         |
|--------------------------------|---------------|
| Technology                     | AGM           |
| EAN/GTIN                       | 3661024027137 |
| Voltage                        | 12 V          |
| Capacity                       | 82.0 Ah       |
| CCA                            | 800 A         |
| Length                         | 315 mm        |
| Width                          | 175 mm        |
| Height                         | 190 mm        |
| Box size                       | L04           |
| Polarity                       | ETN 0         |
| Terminal Type                  | EN taper post |
| Hold Down                      | B13           |
| Weights (subject of variation) | 23.30 kg      |