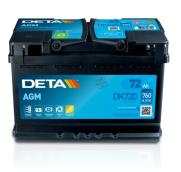

## **Batteries for Cars**

| START |
|-------|
| STOP  |
|       |
|       |

**AGM DK720** 

| Part number                    | DK720         |
|--------------------------------|---------------|
| Technology                     | AGM           |
| EAN/GTIN                       | 3661024027120 |
| Voltage                        | 12 V          |
| Capacity                       | 72.0 Ah       |
| CCA                            | 760 A         |
| Length                         | 278 mm        |
| Width                          | 175 mm        |
| Height                         | 190 mm        |
| Box size                       | L03           |
| Polarity                       | ETN 0         |
| Terminal Type                  | EN taper post |
| Hold Down                      | B13           |
| Weights (subject of variation) | 20.60 kg      |