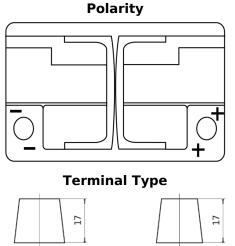

PositiveTerminal

5 notches

 $\sim\sim\sim$ 

NegativeTerminal

10.5

Ø17.9

Hold Down

Design, features and specifications are subject to change without notice. We disclaim any representation or warranty, express or implied, concerning the data or recommendations, and in no event shall be liable for any loss or damage claimed to have arisen as a result. Some products may not be available in your local market.