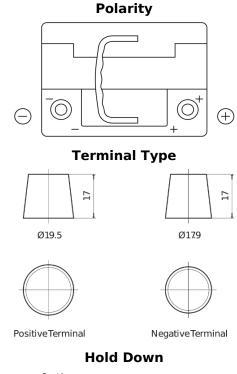

## **AGM DK620**

| Part number                    | DK620         |
|--------------------------------|---------------|
| Technology                     | AGM           |
| EAN/GTIN                       | 3661024027113 |
| Voltage                        | 12 V          |
| Capacity                       | 62.0 Ah       |
| CCA                            | 680 A         |
| Length                         | 242 mm        |
| Width                          | 175 mm        |
| Height                         | 190 mm        |
| Box size                       | L02           |
| Polarity                       | ETN 0         |
| Terminal Type                  | EN taper post |
| Hold Down                      | B13           |
| Weights (subject of variation) | 17.90 kg      |