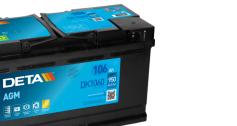

## **AGM DK1060**

| Part number                    | DK1060        |
|--------------------------------|---------------|
| Technology                     | AGM           |
| EAN/GTIN                       | 3661024027151 |
| Voltage                        | 12 V          |
| Capacity                       | 106.0 Ah      |
| CCA                            | 950 A         |
| Length                         | 392 mm        |
| Width                          | 175 mm        |
| Height                         | 190 mm        |
| Box size                       | L06           |
| Polarity                       | ETN 0         |
| Terminal Type                  | EN taper post |
| Hold Down                      | B13           |
| Weights (subject of variation) | 29.00 kg      |
|                                |               |