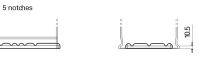

## **Terminal Type**

NegativeTerminal

Ø17.9

17

PositiveTerminal

Hold Down

Design, features and specifications are subject to change without notice. We disclaim any representation or warranty, express or implied, concerning the data or recommendations, and in no event shall be liable for any loss or damage claimed to have arisen as a result. Some products may not be available in your local market.