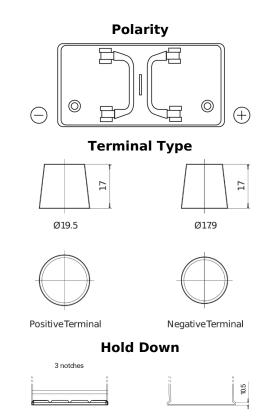

## **StartPRO DG1102**

| Part number                    | DG1102        |
|--------------------------------|---------------|
| Technology                     | Flooded       |
| EAN/GTIN                       | 3661024025393 |
| Voltage                        | 12 V          |
| Capacity                       | 110.0 Ah      |
| CCA                            | 750 A         |
| Length                         | 349 mm        |
| Width                          | 175 mm        |
| Height                         | 235 mm        |
| Box size                       | D02           |
| Polarity                       | ETN 0         |
| Terminal Type                  | EN taper post |
| Hold Down                      | B1            |
| Weights (subject of variation) | 25.40 kg      |