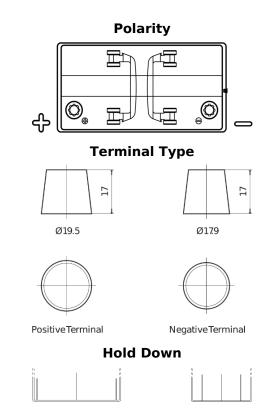

## StartPRO DG1101

| Part number                    | DG1101        |
|--------------------------------|---------------|
| Technology                     | Flooded       |
| EAN/GTIN                       | 3661024025386 |
| Voltage                        | 12 V          |
| Capacity                       | 110.0 Ah      |
| CCA                            | 750 A         |
| Length                         | 349 mm        |
| Width                          | 175 mm        |
| Height                         | 235 mm        |
| Box size                       | D02           |
| Polarity                       | ETN 1         |
| Terminal Type                  | EN taper post |
| Hold Down                      | В0            |
| Weights (subject of variation) | 25.40 kg      |