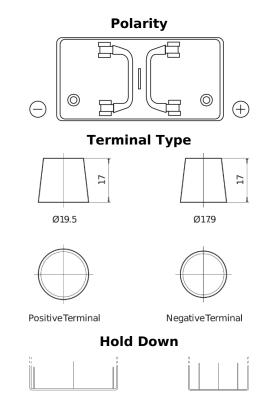

## StartPRO DG1100

| Part number                    | DG1100        |
|--------------------------------|---------------|
| Technology                     | Flooded       |
| EAN/GTIN                       | 3661024025379 |
| Voltage                        | 12 V          |
| Capacity                       | 110.0 Ah      |
| CCA                            | 750 A         |
| Length                         | 349 mm        |
| Width                          | 175 mm        |
| Height                         | 235 mm        |
| Box size                       | D02           |
| Polarity                       | ETN 0         |
| Terminal Type                  | EN taper post |
| Hold Down                      | В0            |
| Weights (subject of variation) | 25.40 kg      |