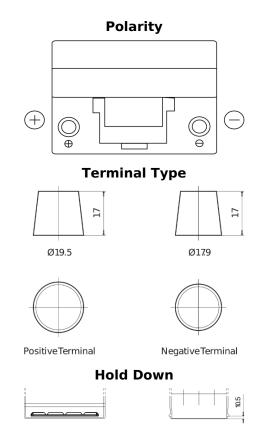

## **Power DB955**

| Part number                    | DB955         |
|--------------------------------|---------------|
| Technology                     | Flooded       |
| EAN/GTIN                       | 3661024024464 |
| Voltage                        | 12 V          |
| Capacity                       | 95.0 Ah       |
| CCA                            | 760 A         |
| Length                         | 306 mm        |
| Width                          | 173 mm        |
| Height                         | 222 mm        |
| Box size                       | D31           |
| Polarity                       | ETN 1         |
| Terminal Type                  | EN taper post |
| Hold Down                      | Korean B1     |
| Weights (subject of variation) | 20.60 kg      |