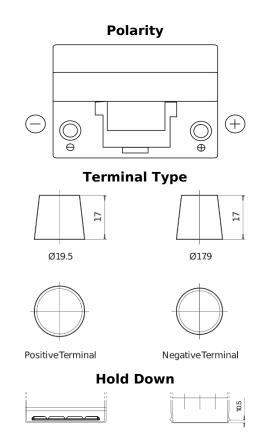

## **Power DB954**

| Part number                    | DB954         |
|--------------------------------|---------------|
| Technology                     | Flooded       |
| EAN/GTIN                       | 3661024024457 |
| Voltage                        | 12 V          |
| Capacity                       | 95.0 Ah       |
| CCA                            | 760 A         |
| Length                         | 306 mm        |
| Width                          | 173 mm        |
| Height                         | 222 mm        |
| Box size                       | D31           |
| Polarity                       | ETN 0         |
| Terminal Type                  | EN taper post |
| Hold Down                      | Korean B1     |
| Weights (subject of variation) | 20.60 kg      |