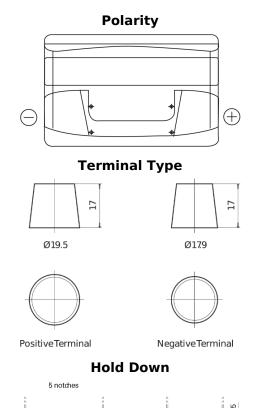

## Power DB950

| Part number                    | DB950         |
|--------------------------------|---------------|
| Technology                     | Flooded       |
| EAN/GTIN                       | 3661024024587 |
| Voltage                        | 12 V          |
| Capacity                       | 95.0 Ah       |
| CCA                            | 800 A         |
| Length                         | 353 mm        |
| Width                          | 175 mm        |
| Height                         | 190 mm        |
| Box size                       | L05           |
| Polarity                       | ETN 0         |
| Terminal Type                  | EN taper post |
| Hold Down                      | B13           |
| Weights (subject of variation) | 21.60 kg      |