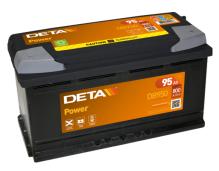

## Power DB950

| Part number                    | DB950         |
|--------------------------------|---------------|
| Technology                     | Flooded       |
| EAN/GTIN                       | 3661024024587 |
| Voltage                        | 12 V          |
| Capacity                       | 95.0 Ah       |
| CCA                            | 800 A         |
| Length                         | 353 mm        |
| Width                          | 175 mm        |
| Height                         | 190 mm        |
| Box size                       | L05           |
| Polarity                       | ETN 0         |
| Terminal Type                  | EN taper post |
| Hold Down                      | B13           |
| Weights (subject of variation) | 21.60 kg      |