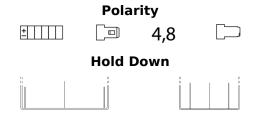

## AGM Ready AGM12-12F

| Part number                    | AGM12-12F      |
|--------------------------------|----------------|
| Technology                     | AGM            |
| EAN/GTIN                       | 3661024036313  |
| Voltage                        | 12 V           |
| Capacity                       | 12.0 Ah        |
| CCA                            | 150 A          |
| Length                         | 150 mm         |
| Width                          | 100 mm         |
| Height                         | 100 mm         |
| Box size                       | C76            |
| Polarity                       | ETN 3          |
| Terminal Type                  | Faston S (4,8) |
| Hold Down                      | В0             |
| Weights (subject of variation) | 3.80 kg        |