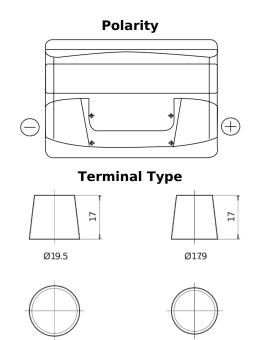

## Power DB802

| Part number                    | DB802         |
|--------------------------------|---------------|
| Technology                     | Flooded       |
| EAN/GTIN                       | 3661024024655 |
| Voltage                        | 12 V          |
| Capacity                       | 80.0 Ah       |
| CCA                            | 700 A         |
| Length                         | 315 mm        |
| Width                          | 175 mm        |
| Height                         | 175 mm        |
| Box size                       | LB4           |
| Polarity                       | ETN 0         |
| Terminal Type                  | EN taper post |
| Hold Down                      | B13           |
| Weights (subject of variation) | 17.80 kg      |

## **Hold Down**

**NegativeTerminal** 

PositiveTerminal

Design, features and specifications are subject to change without notice. We disclaim any representation or warranty, express or implied, concerning the data or recommendations, and in no event shall be liable for any loss or damage claimed to have arisen as a result. Some products may not be available in your local market.