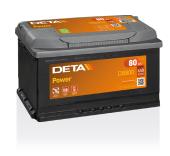

## **Power DB800**

| Part number                    | DB800         |
|--------------------------------|---------------|
| Technology                     | Flooded       |
| EAN/GTIN                       | 3661024026246 |
| Voltage                        | 12 V          |
| Capacity                       | 80.0 Ah       |
| CCA                            | 640 A         |
| Length                         | 315 mm        |
| Width                          | 175 mm        |
| Height                         | 190 mm        |
| Box size                       | L04           |
| Polarity                       | ETN 0         |
| Terminal Type                  | EN taper post |
| Hold Down                      | B13           |
| Weights (subject of variation) | 19.00 kg      |