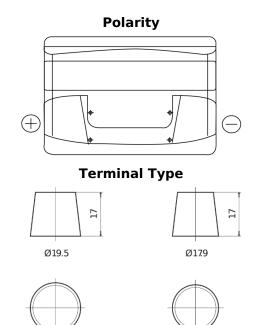

## Power DB741

| Part number                    | DB741         |
|--------------------------------|---------------|
| Technology                     | Flooded       |
| EAN/GTIN                       | 3661024024563 |
| Voltage                        | 12 V          |
| Capacity                       | 74.0 Ah       |
| CCA                            | 680 A         |
| Length                         | 278 mm        |
| Width                          | 175 mm        |
| Height                         | 190 mm        |
| Box size                       | L03           |
| Polarity                       | ETN 1         |
| Terminal Type                  | EN taper post |
| Hold Down                      | B13           |
| Weights (subject of variation) | 16.60 kg      |

## **Hold Down**

**NegativeTerminal** 

PositiveTerminal

Design, features and specifications are subject to change without notice. We disclaim any representation or warranty, express or implied, concerning the data or recommendations, and in no event shall be liable for any loss or damage claimed to have arisen as a result. Some products may not be available in your local market.