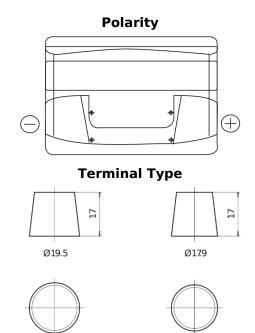

## Power DB740

| Part number                    | DB740         |
|--------------------------------|---------------|
| Technology                     | Flooded       |
| EAN/GTIN                       | 3661024024556 |
| Voltage                        | 12 V          |
| Capacity                       | 74.0 Ah       |
| CCA                            | 680 A         |
| Length                         | 278 mm        |
| Width                          | 175 mm        |
| Height                         | 190 mm        |
| Box size                       | L03           |
| Polarity                       | ETN 0         |
| Terminal Type                  | EN taper post |
| Hold Down                      | B13           |
| Weights (subject of variation) | 16.60 kg      |

## **Hold Down**

**NegativeTerminal** 

PositiveTerminal

Design, features and specifications are subject to change without notice. We disclaim any representation or warranty, express or implied, concerning the data or recommendations, and in no event shall be liable for any loss or damage claimed to have arisen as a result. Some products may not be available in your local market.