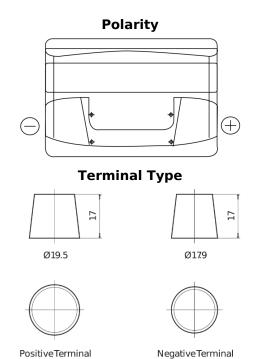

## Power DB712

| Part number                    | DB712         |
|--------------------------------|---------------|
| Technology                     | Flooded       |
| EAN/GTIN                       | 3661024024648 |
| Voltage                        | 12 V          |
| Capacity                       | 71.0 Ah       |
| CCA                            | 670 A         |
| Length                         | 278 mm        |
| Width                          | 175 mm        |
| Height                         | 175 mm        |
| Box size                       | LB3           |
| Polarity                       | ETN 0         |
| Terminal Type                  | EN taper post |
| Hold Down                      | B13           |
| Weights (subject of variation) | 15.30 kg      |