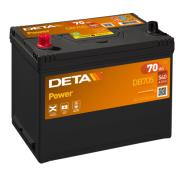

## Power DB705

| Part number                    | DB705         |
|--------------------------------|---------------|
| Technology                     | Flooded       |
| EAN/GTIN                       | 3661024024440 |
| Voltage                        | 12 V          |
| Capacity                       | 70.0 Ah       |
| CCA                            | 540 A         |
| Length                         | 270 mm        |
| Width                          | 173 mm        |
| Height                         | 222 mm        |
| Box size                       | D26           |
| Polarity                       | ETN 1         |
| Terminal Type                  | EN taper post |
| Hold Down                      | Korean B1+B6  |
| Weights (subject of variation) | 16.10 kg      |