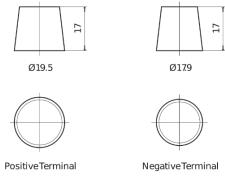

## Power DB705

| Part number                    | DB705         |
|--------------------------------|---------------|
| Technology                     | Flooded       |
| EAN/GTIN                       | 3661024024440 |
| Voltage                        | 12 V          |
| Capacity                       | 70.0 Ah       |
| CCA                            | 540 A         |
| Length                         | 270 mm        |
| Width                          | 173 mm        |
| Height                         | 222 mm        |
| Box size                       | D26           |
| Polarity                       | ETN 1         |
| Terminal Type                  | EN taper post |
| Hold Down                      | Korean B1+B6  |
| Weights (subject of variation) | 16.10 kg      |