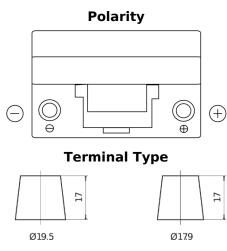

## Power DB704

| Part number                    | DB704         |
|--------------------------------|---------------|
| Technology                     | Flooded       |
| EAN/GTIN                       | 3661024024433 |
| Voltage                        | 12 V          |
| Capacity                       | 70.0 Ah       |
| CCA                            | 540 A         |
| Length                         | 270 mm        |
| Width                          | 173 mm        |
| Height                         | 222 mm        |
| Box size                       | D26           |
| Polarity                       | ETN 0         |
| Terminal Type                  | EN taper post |
| Hold Down                      | Korean B1+B6  |
| Weights (subject of variation) | 16.10 kg      |